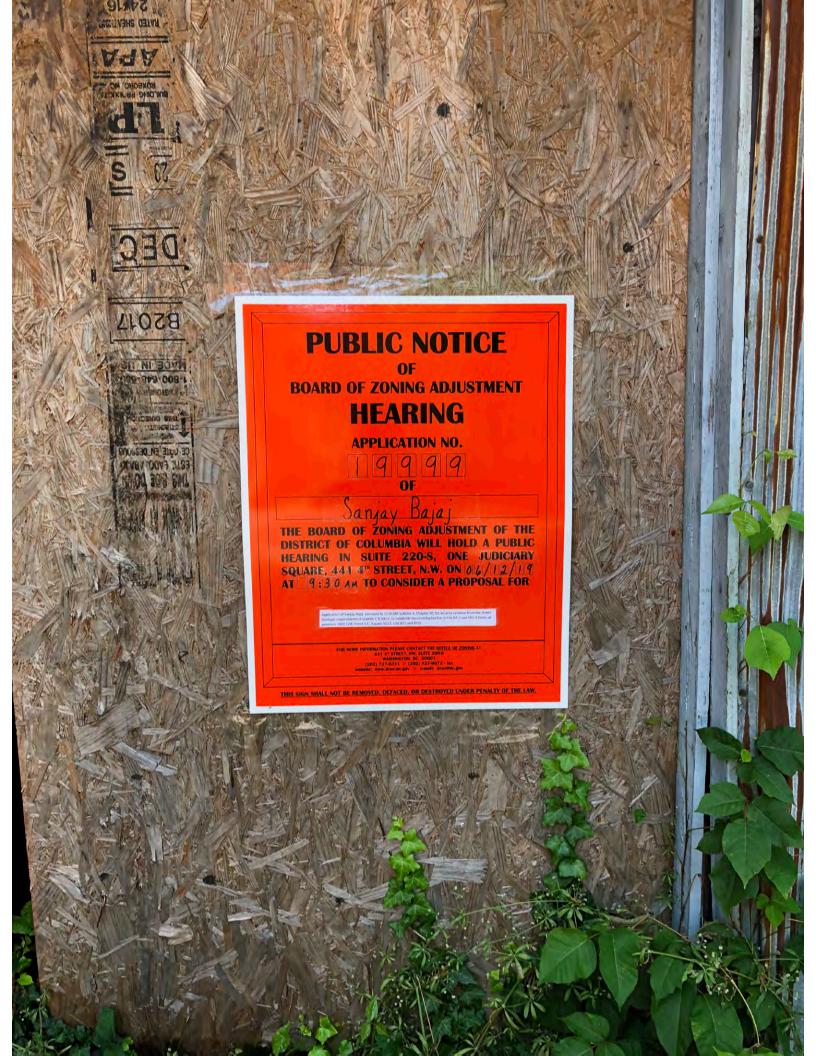

## PUBLIC NOTICE OF BOARD OF ZONING ADJUSTMENT HEARING APPLICATION NO.

99

THE BOARD OF ZONING ADJUSTMENT OF THE DISTRICT OF COLUMBIA WILL HOLD A PUBLIC HEARING IN SUITE 220-S, ONE JUDICIARY SQUARE, 441 4" STREET, N.W. ON 06/12/19 AT 9:30 AM TO CONSIDER A PROPOSAL FOR

OF

Application of Sanjay Bajaj, pursuant to 11 DCMR Subtitle X, Chapter 10, for an area variance from the street frontage requirements of Subtitle C § 303.5, to subdivide two existing tax lots in the RA-2 and MU-4 Zones at premises 1920 17th Street S.E. (Square 5612, Lots 827 and 833).

> FOR MORE INFORMATION PLEASE CONTACT THE <u>OFFICE OF ZONING</u> AT 441 4" STREET, NW, SUITE 200-S WASHINGTON, DC 20001 (202) 727-6311 ◊ (202) 727-6072 - tax Website: www.dcoz.dc.gov ◊ e-mail: dcoz@dc.gov

THIS SIGN SHALL NOT BE REMOVED, DEFACED, OR DESTROYED UNDER PENALTY OF THE LAW.